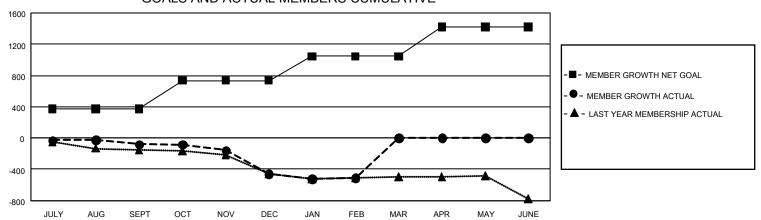

## GOALS AND ACTUAL MEMBERS CUMULATIVE

| DROPPED CLUBS: 0 |   | 0 CLUBS OF 0 ADDED 1 OR MORE NEW | GENDER DISTRIBUTION               |             |   |
|------------------|---|----------------------------------|-----------------------------------|-------------|---|
|                  |   | MEMBERS                          | MALE                              | 0 (100.00%) |   |
|                  |   |                                  | FEMALE                            | 0 (100.00%) |   |
| DROPPED MEMBERS  |   |                                  |                                   |             |   |
| DECEASED         | 0 | CLICK HERE FOR CUMULATIVE        | TOTAL FAMILY UNIT MEMBERS         |             | 0 |
| CLUB CANCELLED   | 0 | MEMBERSHIP DATA                  | FAMILY MEMBERS PAYING HALF DUES ( |             |   |
| OTHER            | 0 |                                  |                                   |             | 0 |
| TOTAL            | 0 |                                  |                                   |             |   |

## GMT Constitutional Area 1, Group N

**GMT**: OPEN

REPORT DOES NOT INCLUDE CLUBS IN UNDISTRICTED AREAS.

| Clubs                                       |                |             |               | Members                                     |                         |                         |                                                    |  |
|---------------------------------------------|----------------|-------------|---------------|---------------------------------------------|-------------------------|-------------------------|----------------------------------------------------|--|
| RESULTS FOR 2019-2020                       |                |             |               | RESULTS FOR 2019-2020                       |                         |                         |                                                    |  |
| QUARTER                                     | NEW CLUB GOAL  | NEW CLUBS   | DROPPED CLUBS | QUARTER MEM                                 | MBER GROWTH NET<br>GOAL | MEMBER GROWTH<br>ACTUAL | DROPPED<br>MEMBERS ACTUAL<br>(including transfers) |  |
| JULY/AUG/SEPT<br>OCT/NOV/DEC<br>JAN/FEB/MAR | 12<br>21<br>18 | 0<br>0<br>3 | 1<br>13<br>2  | JULY/AUG/SEPT<br>OCT/NOV/DEC<br>JAN/FEB/MAR | 1,113<br>1,095<br>933   | 370<br>225<br>327       | 407<br>568<br>342                                  |  |
| APR/MAY/JUNE                                | 27             | 0           | 0             | APR/MAY/JUNE                                | 1,122                   | 0                       | 0                                                  |  |