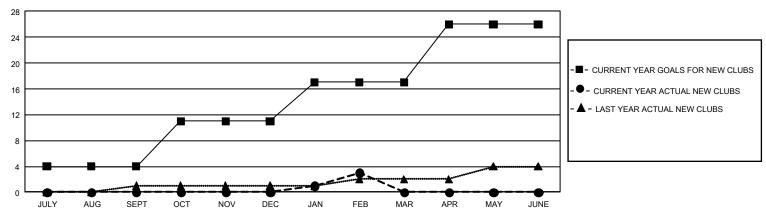

## GOALS AND ACTUAL NEW CLUBS CUMULATIVE

## GMT Constitutional Area 1, Group N

**GMT**: OPEN

REPORT DOES NOT INCLUDE CLUBS IN UNDISTRICTED AREAS.

| Clubs                                       |                |             |               | Members                                     |                         |                         |                                                    |  |
|---------------------------------------------|----------------|-------------|---------------|---------------------------------------------|-------------------------|-------------------------|----------------------------------------------------|--|
| RESULTS FOR 2019-2020                       |                |             |               | RESULTS FOR 2019-2020                       |                         |                         |                                                    |  |
| QUARTER                                     | NEW CLUB GOAL  | NEW CLUBS   | DROPPED CLUBS | QUARTER MEM                                 | MBER GROWTH NET<br>GOAL | MEMBER GROWTH<br>ACTUAL | DROPPED<br>MEMBERS ACTUAL<br>(including transfers) |  |
| JULY/AUG/SEPT<br>OCT/NOV/DEC<br>JAN/FEB/MAR | 12<br>21<br>18 | 0<br>0<br>3 | 1<br>13<br>2  | JULY/AUG/SEPT<br>OCT/NOV/DEC<br>JAN/FEB/MAR | 1,113<br>1,095<br>933   | 370<br>225<br>327       | 407<br>568<br>342                                  |  |
| APR/MAY/JUNE                                | 27             | 0           | 0             | APR/MAY/JUNE                                | 1,122                   | 0                       | 0                                                  |  |